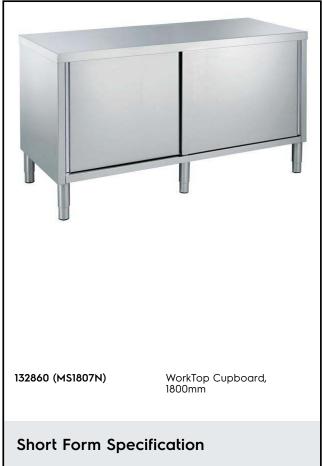

## Eco Preparation 1800 mm Worktop Cupboard

|  | MODEL # |
|--|---------|
|  | NAME #  |
|  | SIS #   |
|  | AIA #   |
|  |         |
|  |         |

### Item No.

Made entirely from stainless steel. Inner welded frame in stainless steel. Unique connection of panels to inner frame. Worktop in 304 AISI stainless steel (50mm high) incorporates a layer of sound deadening material and has upturned edges. Sound-deadened

## **Main Features**

ITEM #

- Ideal for central positioning in the kitchen, either as island installation or back to back.
- Handles in stainless steel for better hygiene and reliability.
- Sturdiness, stability and reliability of table accurately tested.

## Construction

- 40 mm worktop in 304 AISI stainless steel.
- Inner welded frame in stainless steel to guarantee superior strength and stability.
- Handles directly built into the sliding doors.
- Equipped with intermediate shelf which can be positioned at three different heights.
- Intermediate shelf in stainless steel with riveted corners and trasversal reinforcement in stainless steel.
- Sturdy sound-deadened sliding doors on tracks located flush to the front of the frame.
- Easy access to the cupboard interior on all lengths guaranteed by the use of only 2 doors.
- Constructed entirely in stainless steel to offer maximum durability.
- Constructed entirely in stainless steel to offer maximum durability.
- Base panel has 40mm high profile, is 8/10 in thickness with upturned edges and bar reinforcement. It is welded to legs for further structure reinforcement.
- 304 AISI stainless steel feet, 150 mm high and 54 mm in diameter, adjustable by -35/+25 mm.