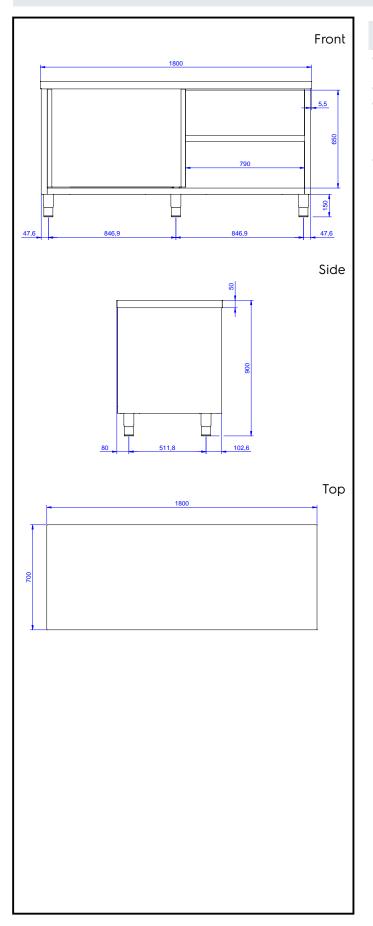

# Key Information:

| Cabinet width:               |         |
|------------------------------|---------|
| 132860 (MS1807N)             | 1745 mm |
| Cabinet depth:               | 645 mm  |
| Cabinet height:              | 610 mm  |
| External dimensions, Width:  | 1800 mm |
| External dimensions, Depth:  | 700 mm  |
| External dimensions, Height: | 900 mm  |
| Worktop thickness:           | 50 mm   |
| Net weight:                  | 70 kg   |